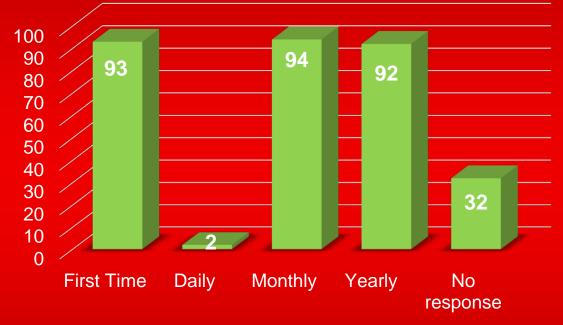

#### Attendance

How many LA Waterfront events have you attended at the Port of LA?

According to the POLA survey, this year's LA Fleet Week event brought 119 visitors, more than 1/3 of those surveyed, to the Port of LA for the very first time.